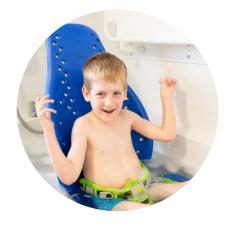

## Splashy Big

**Splashy Big** is a portable bath seat for children aged approximately 8-16 years old (maximum user weight 121 lbs). Splashy Big has 26 recline angles, and enables the child to sit low in the bath. It is easy to clean and dry, and is made with warm touch EVA foam material. Splashy Big includes Seat, Floorsitter, 5-point harness & 4 support bumpers.

ONE SIZE AGE 8-16 MAX 121 Lbs