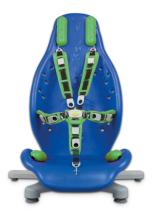

| Colours | Product Description                                        | Product Codes | Product Chosen | MSRP    |
|---------|------------------------------------------------------------|---------------|----------------|---------|
| ВН      | Splashy Big -<br>Blue Base with Coral Harness<br>& Bumpers | 189-B05-H10-F |                | \$1,285 |
| ВН      | Splashy Big -<br>Blue Base with Lime Harness<br>& Bumpers  | 189-B05-H15-F |                | \$1,285 |