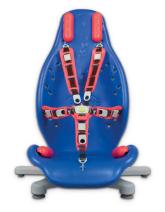

| Colours | Product Description                                        | Product Codes | Product Chosen | MSRP    |
|---------|------------------------------------------------------------|---------------|----------------|---------|
| ВН      | Splashy Big -<br>Blue Base with Coral Harness<br>& Bumpers | 189-B05-H10-F |                | \$1,285 |
| ВН      | Splashy Big -<br>Blue Base with Lime Harness<br>& Bumpers  | 189-B05-H15-F |                | \$1,285 |