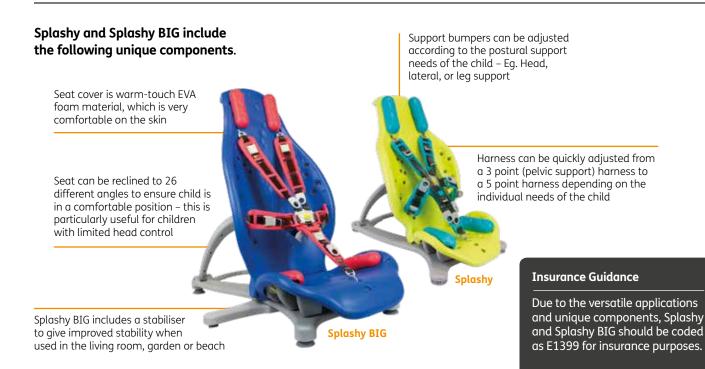

## Splashy & Splashy BIG are portable activity seats which are multi-functional and can help children to participate in a wide range of activities.

These seats include unique components which give children the postural support and comfort that they require. Splashy and Splashy BIG have been designed for outdoor or indoor use, and are lightweight and portable. Splashy has been designed for children aged 1-8 (maximum weight 88 Lbs), whilst Splashy BIG has been designed for children aged 7-14 (maximum weight 121 Lbs). Splashy and Splashy BIG can be used with children on levels III-V of the Gross Motor Function Classification System (GMFCS).