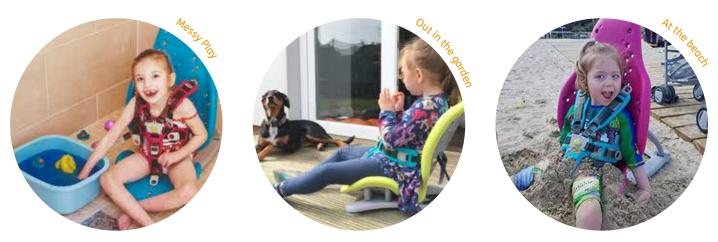

## Splashy and Splashy BIG can be used for the following applications

- Messy or sensory play (as floorsitter) at home or school
- Outdoor postural support seat in garden or at beach/park
- As a bath or shower seat